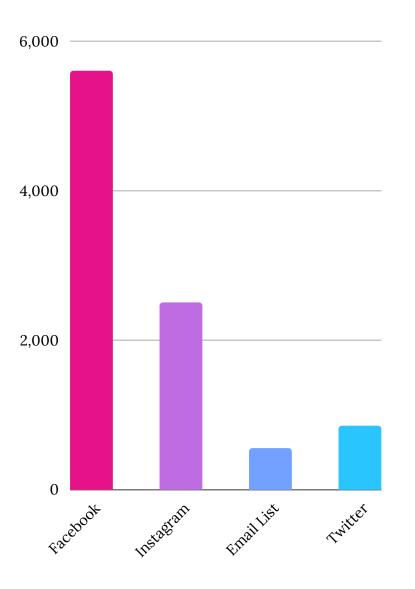

# BY THE NUMBERS

### SOCIAL INFLUENCE & CUSTOMER DEMOGRAPHICS

Alexis Jarrett has the most concentrated brand reach of black females ages 25-35 in the U.S.A and Europe.

Outliers of her brand reach are 35-55 male and female self proclaimed servant leaders, spiritual, non-tech savvy, Christian, parents, and hard workers.

She has 5,000 + organic followers on Facebook

She has 2,500 + organic followers on Instagram

She has a growing email list of 500+ female business owners and those interested in faith & health topics.